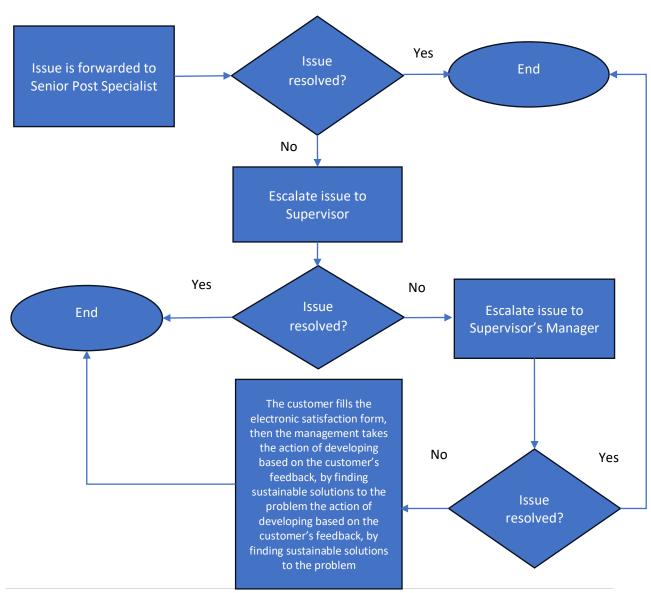

# **Escalation Mechanism**

In the event that a customer service representative is unable to resolve an issue, the below escalation mechanism is followed:

| Prohibited Items                                             | المواد الممنوعة                                               |
|--------------------------------------------------------------|---------------------------------------------------------------|
| Toxic and Infectious Substances and Drugs:                   | المواد السامة والمعدية والمخدرات:                             |
| <ul> <li>All types of pesticides and drugs</li> </ul>        | O جميع أنواع المبيدات والمخدرات                               |
| Flammable Liquids Substances and                             | المواد السائلة الحارقة والمواد القابلة                        |
| Materials:                                                   | للاشتعال:                                                     |
| <ul> <li>All flammable materials</li> </ul>                  | ·                                                             |
| <ul> <li>Matches and coal</li> </ul>                         | <ul> <li>أعواد الثقاب والفحم</li> </ul>                       |
| <ul> <li>Hydrochloric acid</li> </ul>                        | 〇 حمض الهيدروكلوريك                                           |
| Flammable and Non-Flammable Liquids:                         | السوائل القابلة للاشتعال والغير قابلة                         |
|                                                              | للاشتعال:                                                     |
| <ul><li>Liquids of all kinds</li></ul>                       | 〇 السوائل بجميع أنواعها                                       |
| Oil & paint                                                  | <ul> <li>الدهانات (الأصباغ) والزيت</li> </ul>                 |
| <ul><li>Perfume</li></ul>                                    | ○ عطور                                                        |
| O Glue                                                       | ⊃ غراء                                                        |
| Compressed Gases:                                            | الغازات المضغوطة                                              |
| Gas cylinders                                                | O أسطوانات الغاز                                              |
| <ul><li>Lighters</li></ul>                                   | ○    القداحات (الولاعات)                                      |
| <ul><li>Suba cylinders</li></ul>                             | O     أسطوانات الغوص                                          |
| Explosives, Dangerous Goods                                  | المتفجرات والبضائع الخطرة والمواد المؤكسدة.                   |
| and Oxidizing Materials:                                     |                                                               |
| <ul> <li>Lithium batteries</li> </ul>                        |                                                               |
| <ul> <li>Firecrackers, ammunition,</li> </ul>                | <ul> <li>مفرقعات ناریة، ذخیرة، بارود</li> </ul>               |
| gunpowder                                                    | <ul> <li>جميع الأدوية الشعبية والمواد الكيمائية</li> </ul>    |
| <ul> <li>All drugs and oxidizing chemicals</li> </ul>        | المؤكسدة                                                      |
| Electronic devices & other items: أجهزة إلكترونية ومواد أخرى |                                                               |
| O Mobile & Laptop                                            | O                                                             |
| <ul> <li>Currency, jewelry, precious antiques</li> </ul>     | (اللابتوب)                                                    |
|                                                              | <ul> <li>العملات النقدية والمجوهرات والتحف الثمينة</li> </ul> |